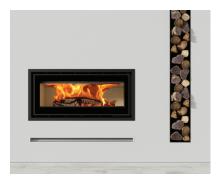

PTION

With luxurious exquisite ultramodern lines, the ADF Linea 100 Insert wood burning fireplace, can turn an ordinary room into something extraordinary.

All ADF fires are the perfect addition to any home. They add warmth and comfort but are also a statement piece for any room.

## **Features**

- ☐ Constructed using high-strength 5mm quality black steel
- ☐ Automatic flue damper system significantly reduces smoke ingress to the room on re-fuelling
- ☐ High density vermiculite lining system insulates the combustion chamber, providing better heat reflection
- ☐ Superior air wash system keeps the glass clean for unparalleled fire viewing
- ☐ Removable door handle, ensures a cool touch when stoking or refueling the fire
- ☐ Vertical smoke exit through the top

## OTHER PRODUCT IMAGES