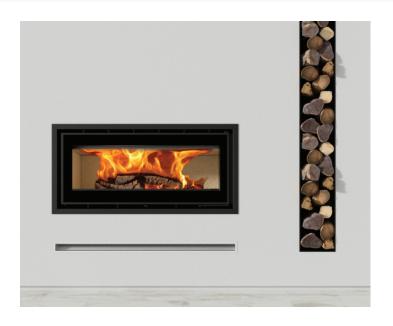

## **ADF LINEA 100 INSERT WOOD FIREPLACE**

\$4,515.00

\*Price is for the Linea 100 insert only and does not include optional extras. Please contact us for more information.

**Dimensions** 450 × 1012 × 465 mm

## PRODUCT DESCRIPTION

With luxurious exquisite ultramodern lines, the ADF Linea 100 Insert wood burning fireplace, can turn an ordinary room into something extraordinary.

All ADF fires are the perfect addition to any home. They add warmth and comfort but are also a statement piece for any room.

## **Features**

- ☐ Constructed using high-strength 5mm quality black steel
- ☐ Automatic flue damper system significantly reduces smoke ingress to the room on re-fuelling
- ☐ High density vermiculite lining system insulates the combustion chamber, providing better heat reflection
- ☐ Superior air wash system keeps the glass clean for unparalleled fire viewing
- ☐ Removable door handle, ensures a cool touch when stoking or refueling the fire
- ☐ Vertical smoke exit through the top